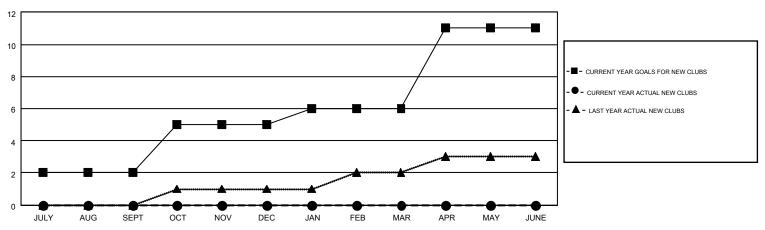

## MONTHLY MEMBERSHIP PROGRESS REPORT

Multiple District 27

Results as of: 10/31/2015

LOCATION: WISCONSIN

GMT CA 1

| CAMATIO |             |
|---------|-------------|
| GMT:    | JUDY HANKOM |

| Clubs                    |                  |           |                  |                  |  |  |  |
|--------------------------|------------------|-----------|------------------|------------------|--|--|--|
| RESULTS FOR 2015-2016    |                  |           |                  |                  |  |  |  |
| QUARTER                  | NEW CLUB<br>GOAL | NEW CLUBS | DROPPED<br>CLUBS | NET<br>GAIN/LOSS |  |  |  |
| JULY/AUG/SEPT            | 2                | 0         | 1                | -1               |  |  |  |
| OCT/NOV/DEC  JAN/FEB/MAR | 3<br>1           | 0<br>0    | 1<br>0           | -1<br>0          |  |  |  |
| APR/MAY/JUNE             | 5                | 0         | 0                | 0                |  |  |  |