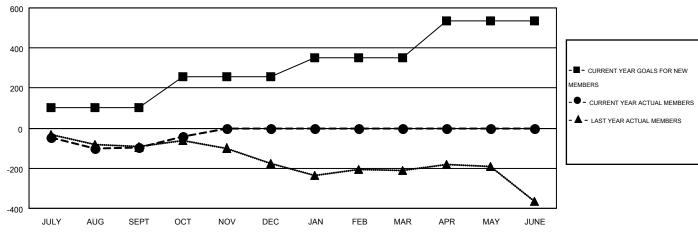

| Members               |                    |                                        |                    |                  |  |  |  |  |
|-----------------------|--------------------|----------------------------------------|--------------------|------------------|--|--|--|--|
| RESULTS FOR 2015-2016 |                    |                                        |                    |                  |  |  |  |  |
| QUARTER               | NEW MEMBER<br>GOAL | CHARTER AND<br>NEW<br>MEMBERS<br>ADDED | DROPPED<br>MEMBERS | NET<br>GAIN/LOSS |  |  |  |  |
| JULY/AUG/SEPT         | 103                | 331                                    | 429                | -98              |  |  |  |  |
| OCT/NOV/DEC           | 155                | 205                                    | 151                | 54               |  |  |  |  |
| JAN/FEB/MAR           | 93                 | 0                                      | 0                  | 0                |  |  |  |  |
| APR/MAY/JUNE          | 184                | 0                                      | 0                  | 0                |  |  |  |  |